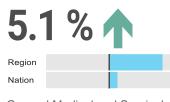

## **Spotlight Summary**

Health (Chmura Cluster) Fort Bend County, Texas – 2023Q1

**EMPLOYMENT** 

37,658

Regional employment / 23,361,263 in the nation

WAGES

\$52,352

Avg Wages per Worker / \$63,059 in the nation

5.2% Avg Ann % Change Last

Avg Ann % Change Last 10 Years / +1.7% in the U.S.

14.1%

% of Total Employment / 14.4% in the U.S.

3.3%

Avg Ann % Change Last 10 Years / +3.2% in the U.S.

Since wages and salaries generally compose the majority of a household's income, the annual average wages of a region affect its average household income, housing market, quality of life, and other socioeconomic indicators.