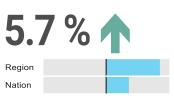

## **Spotlight Summary**

Health (Chmura Cluster) Fort Bend County, Texas – 2023Q1

**EMPLOYMENT** 

37,658

Regional employment / 23,361,263 in the nation

WAGES

\$52,352

Avg Wages per Worker / \$63,059 in the nation

5.2% Avg Ann % Change Last

Avg Ann % Change Last 10 Years / +1.7% in the U.S.

14.1%

% of Total Employment / 14.4% in the U.S.

3.3%

Avg Ann % Change Last 10 Years / +3.2% in the U.S.

Employment is one of the broadest and most timely measures of a region's economy. Fluctuations in the number of jobs shed light on the health of an industry. A growing employment base creates more opportunities for regional residents and helps a region grow its population.