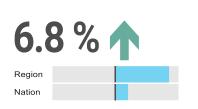

## **Spotlight Summary**

Health (Chmura Cluster) Fort Bend County, Texas – 2023Q1

**EMPLOYMENT** 

37,658

Regional employment / 23,361,263 in the nation

WAGES

\$52,352

Avg Wages per Worker / \$63,059 in the nation

5.2% Avg Ann % Change Last

Avg Ann % Change Last 10 Years / +1.7% in the U.S.

14.1%

% of Total Employment / 14.4% in the U.S.

3.3%

Avg Ann % Change Last 10 Years / +3.2% in the U.S.