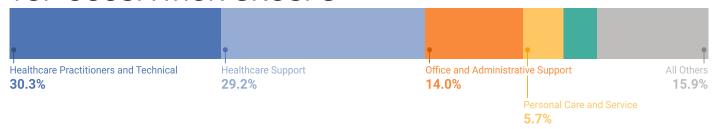

## **Industry Spotlight**

# Health (Chmura Cluster)

Fort Bend County, Texas

| 3  |
|----|
| 2  |
|    |
| 5  |
| ε  |
| 7  |
| 8  |
| 9  |
| 10 |
| 11 |
| 12 |
| 13 |
|    |

## **Spotlight Summary**

Health (Chmura Cluster) Fort Bend County, Texas – 2023Q1

**EMPLOYMENT** 



37,658

Regional employment / 23,361,263 in the nation

WAGES



\$52,352

Avg Wages per Worker / \$63,059 in the nation

5.2% Avg Ann % Change Last

Avg Ann % Change Last 10 Years / +1.7% in the U.S.



14.1%

% of Total Employment / 14.4% in the U.S.



3.3%

Avg Ann % Change Last 10 Years / +3.2% in the U.S.



#### TOP OCCUPATION GROUPS



#### TOP INDUSTRIES

Avg Ann % Change in Employment, Last 10 Years



Home Health Care Services



General Medical and Surgical Hospitals



Offices of Physicians (except Mental Health Specialists)

## **Industry Snapshot**

#### **EMPLOYMENT**



#### **WAGES**



| 6-Digit Industry                                                             | Empl   | Avg Ann<br>Wages | LQ   | 5yr History | Annual<br>Demand | Forecast<br>Ann<br>Growth |
|------------------------------------------------------------------------------|--------|------------------|------|-------------|------------------|---------------------------|
| Home Health Care Services                                                    | 6,870  | \$27,140         | 2.47 |             | 1,072            | 4.2%                      |
|