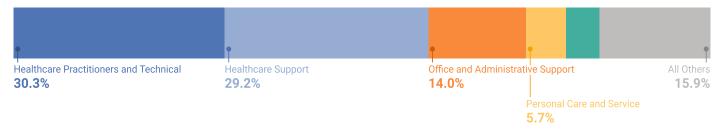

#### TOP OCCUPATION GROUPS

## **Staffing Pattern**

| 6-digit Occupation                                | Empl   | Avg Ann<br>Wages | Annual<br>Demand |
|---------------------------------------------------|--------|------------------|------------------|
| Personal Care Aides                               | 4,762  | \$22,800         | 978              |
| Registered Nurses                                 | 3,499  | \$87,000         | 342              |
| Childcare Workers                                 | 1,783  | \$25,700         | 381              |
| Home Health Aides                                 | 1,688  | \$22,800         | 293              |
| Nursing Assistants                                | 1,298  | \$32,900         | 264              |
| Medical Assistants                                | 1,269  | \$38,000         | 256              |
| Preschool Teachers, Except Special Education      | 1,262  | \$38,500         | 212              |
| Medical Secretaries and Administrative Assistants | 1,192  | \$37,500         | 195              |
| Licensed Practical and Licensed Vocational Nurses | 1,095  | \$54,500         | 138              |
| Dental Assistants                                 | 1,047  | \$38,500         | 205              |
| Remaining Component Occupations                   | 18,740 | \$75,000         | 2,631            |
| Total                                             | 37,634 |                  |                  |

The mix of occupations points to the ability of a region to support an industry and its flexibility to adapt to future demand. Industry wages are a component of the cost of labor for regional employers.