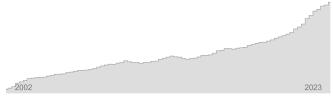

## **Spotlight Summary**

Health (Chmura Cluster) Fort Bend County, Texas – 2023Q1

**EMPLOYMENT** 

37,658

Regional employment / 23,361,263 in the nation

WAGES

\$52,352

Avg Wages per Worker / \$63,059 in the nation

5.2% Avg Ann % Change Last

Avg Ann % Change Last 10 Years / +1.7% in the U.S.

14.1%

% of Total Employment / 14.4% in the U.S.

3.3%

Avg Ann % Change Last 10 Years / +3.2% in the U.S.

Since wages and salaries generally compose the majority of a household's income, the annual average wages of a region affect its average household income, housing market, quality of life, and other socioeconomic indicators.