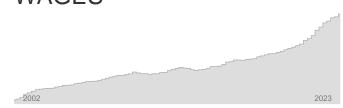

## **Spotlight Summary**

Health (Chmura Cluster) Fort Bend County, Texas – 2023Q1

**EMPLOYMENT** 

37,658

Regional employment / 23,361,263 in the nation

WAGES

\$52,352

Avg Wages per Worker / \$63,059 in the nation

5.2% Avg Ann % Change Last

Avg Ann % Change Last 10 Years / +1.7% in the U.S.

14.1%

% of Total Employment / 14.4% in the U.S.

3.3%

Avg Ann % Change Last 10 Years / +3.2% in the U.S.