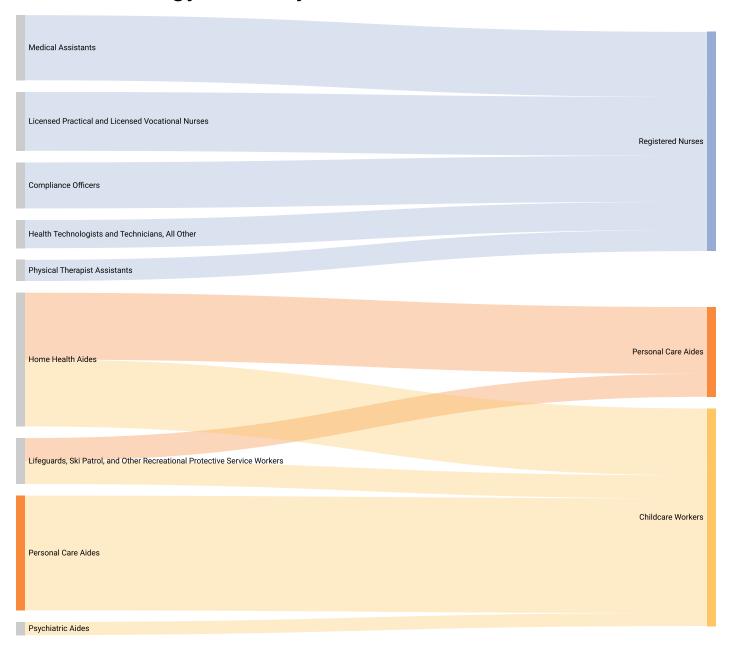

## Sector Strategy Pathways

The graphics on this page illustrate relationships and potential movement (from left to right) between occupations that share similar skill sets. Developing career pathways as a strategy promotes industry employment growth and workforce engagement.