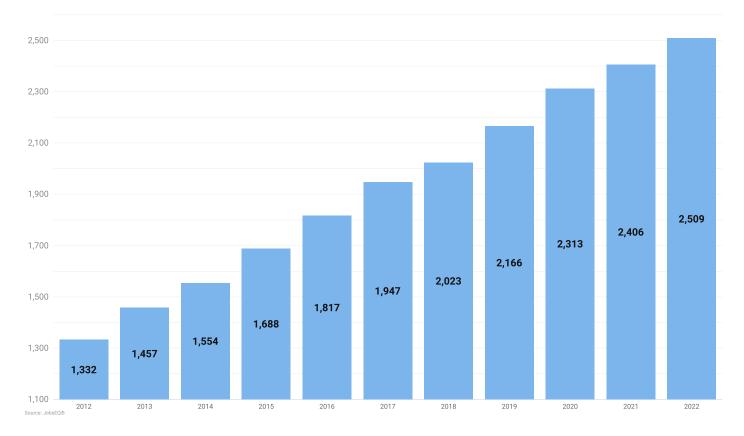

## **Establishments**

In 2022, there were 2,509 Health (Chmura Cluster) establishments in Fort Bend County, Texas (per covered employment establishment counts), an increase from 1,332 establishments ten years earlier in 2012.

New business formations are an important source of job creation in a regional economy, spurring innovation and competition, and driving productivity growth. Establishment data can provide an indicator of growth in businesses by counting each single location (such as a factory or a store) where business activity takes place, and with at least one employee.